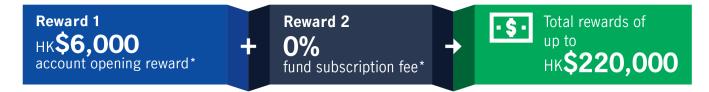

## Terms and Conditions

- 1. The Manulife InvestChoice welcome promotion for New CIES account ("the Promotion") is taking place from 1 March 2024 to 31 December 2025, both dates inclusive ("Promotion Period"). The Promotion Period may be extended, subject to the announcement of New CIES by the HKSAR government.
- 2. Clients who meet the following two conditions ("Eligible Clients") can enjoy the New CIES account welcome offer, with a total value of up to HK\$220,000:

#### (i) Account Opening Reward:

Eligible Clients must enter the promo code "CIES2" when opening an account through the Manulife iFUNDS platform during the Promotion Period or submit the account opening application form and the required documents to the Dealing Administration, Wealth Operations Department of Manulife Investment Management (Hong Kong) Limited ("Manulife") through a Manulife Investment Fund Intermediary, to apply for and successfully open a Manulife InvestChoice CIES account.

Eligible Clients will receive a cash reward of HK\$6,000 if the cumulative amount of lumpsum subscriptions reaches at least HK\$5 million (or equivalent) within 6 months after opening the account.

### (ii) Subscription Fee Rebate Reward:

Eligible Clients must make lumpsum subscription(s) within 6 months after opening the account with cumulative subscription amount of not less than HK\$5 million (or equivalent) to enjoy a 0% subscription fee offer. This offer is subject to a subscription amount cap of HK\$27 million.

Clients shall pay the subscription fee upfront. If the total subscription amount does not reach HK\$5 million, they will not be eligible for this reward. If the subscription amount exceeds HK\$27 million, any subsequent subscription amounts will not be counted. Based on a subscription fee rate of 0.8%, the fee rebate can be up to HK\$216,000. The fund investment eligible for the subscription fee rebate must be held for a minimum period of 4 consecutive months. If any portion of or the entire fund holding is redeemed during this period, the Client will not be eligible for the reward. Cancelled or unsuccessful subscription will not be counted. If Clients make multiple subscriptions, the 4-month period counts from the date when the total investment amount reaches HK\$5 million.