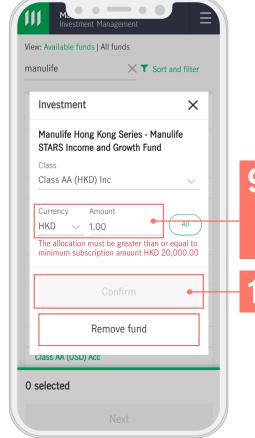

#### Manulife Investment Management

View the basic information of selected share class will be shown. Click on "View details" for more information

Enter your investment amount and currency (The system will alert you if the input amount is lower than the minimum subscription amount.)

10 Click on "Confirm"

A quick guide - Subscription