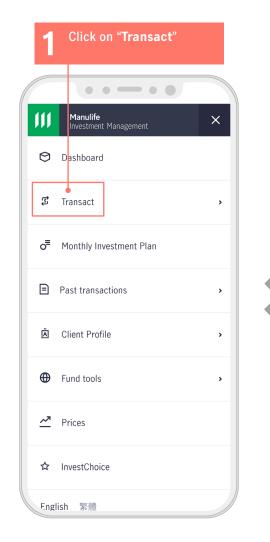

### How do I make a transaction?

You can manage your portfolio anytime, anywhere by logging into your Manulife InvestChoice account.

You can place your instructions by clicking on the menu button at the top right hand corner and select the transaction type you want.