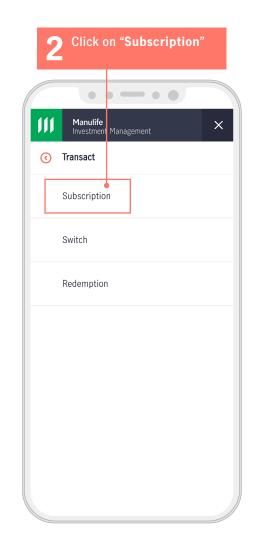

# Manulife iFunds: A Quick Guide

### How do I make a transaction?

You can manage your portfolio anytime, anywhere by logging into your Manulife InvestChoice account.

You can place your instructions by clicking on the menu button at the top right hand corner and select the transaction type you want.

Your Manulife Investment Fund Intermediary can always guide you through all of the required steps.

## **Subscription**





A quick guide - Subscription

#### Manulife Investment Management







Search fund by using the sort of filter function with different parameters such as asset class, eligibility scheme and risk level

A quick guide - Subscription

#### Manulife Investment Management



View the basic information of selected share class will be shown. Click on "View details" for more information





Enter your investment amount and currency (The system will alert you if the input amount is lower than the minimum subscription amount.)

10 Click on "Confirm"

A quick guide - Subscription

#### Manulife Investment Management



Remarks: Reminder will be shown if the instruction is given after cutoff time.