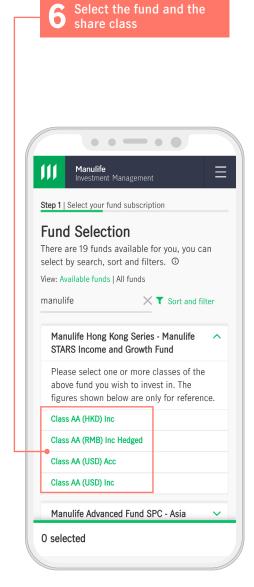

#### Manulife Investment Management

View the basic information of selected share class will be shown. Click on "View details" for more information

Enter your investment amount and currency (The system will alert you if the input amount is lower than the minimum subscription amount.)