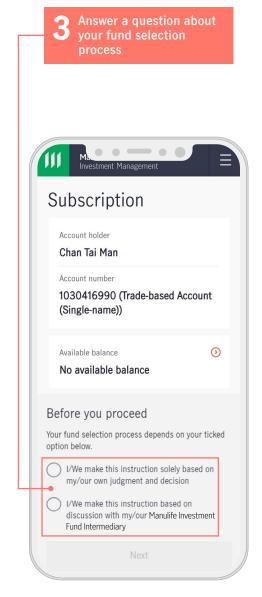

Your Manulife Investment Fund Intermediary can always guide you through all of the required steps.