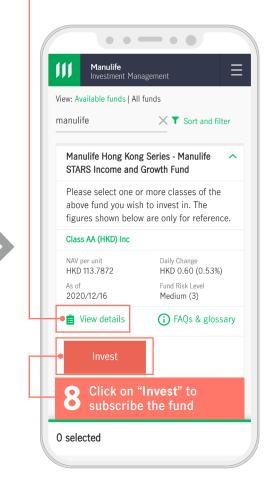

#### Manulife Investment Management

View the basic information of selected share class will be shown. Click on "View details" for more information

Enter your investment amount and currency (The system will alert you if the input amount is lower than the minimum subscription amount.)