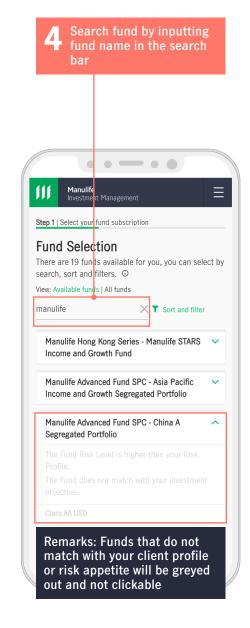

#### Manulife Investment Management

Search fund by using the sort of filter function with different parameters such as asset class, eligibility scheme and risk level

A quick guide - Subscription