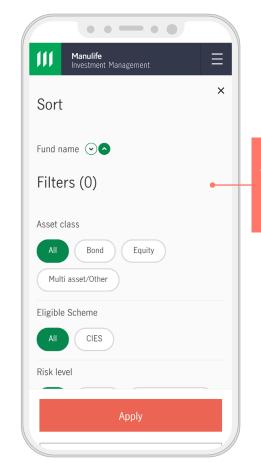

#### Manulife Investment Management

Search fund by using the sort of filter function with different parameters such as asset class, eligibility scheme and risk level

A quick guide - Subscription