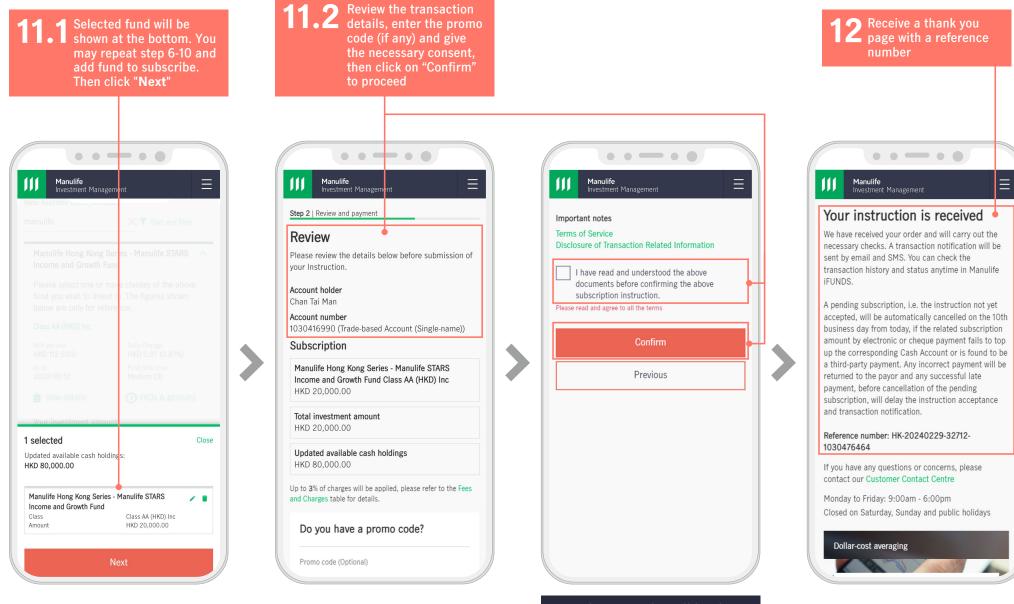

10 Click on "Confirm"

A quick guide - Subscription

#### Manulife Investment Management

Remarks: Reminder will be shown if the instruction is given after cutoff time.